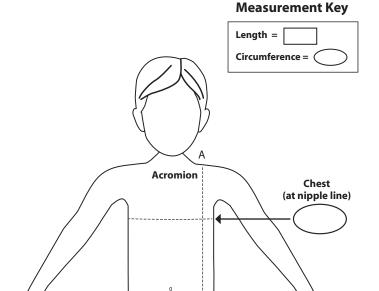

# **QUEST**TLSO with Rigid Stays

Chest circumference is measured at nipple line. Length is from Acromion to Greater Trochanter. Item #

| Term # |                                           |
|--------|-------------------------------------------|
| VS44   | Chest Circumference: 44 cm, 30.75 cm long |
| VS47   | Chest Circumference: 47 cm, 34.5 cm long  |
| VS51   | Chest Circumference: 51 cm, 38.25 cm long |
| VS54   | Chest Circumference: 54 cm, 44 cm long    |
| VS57   | Chest Circumference: 57 cm, 47.75 cm long |
| VS60   | Chest Circumference: 60 cm, 51.5 cm long  |
| VS64   | Chest Circumference: 64 cm, 55.25 cm long |
| VS67   | Chest Circumference: 67 cm, 59 cm long    |

#### \*THIS IS NOT A CUSTOM MEASUREMENT FORM \*

Greater

**Trochanter** 

Acromion to

**Greater Trochanter** 

The CUSTOM FORMS can be found at **spioworks.com/pages/customspio** 

#### **TLSO with Thermoplastic Back Panel**

Chest circumference is measured at nipple line. Length is from Acromion to Greater Trochanter. Item #

| Item # |                                           |  |
|--------|-------------------------------------------|--|
| VT44   | Chest Circumference: 44 cm, 30.75 cm long |  |
| VT47   | Chest Circumference: 47 cm, 34.5 cm long  |  |
| VT51   | Chest Circumference: 51 cm, 38.25 cm long |  |
| VT54   | Chest Circumference: 54 cm, 44 cm long    |  |
| VT57   | Chest Circumference: 57 cm, 47.75 cm long |  |
| VT60   | Chest Circumference: 60 cm, 51.5 cm long  |  |
| VT64   | Chest Circumference: 64 cm, 55.25 cm long |  |
| VT67   | Chest Circumference: 67 cm, 59 cm long    |  |

### TLSO with X Panel and Rigid Stays

Chest circumference is measured at nipple line. Length is from Acromion to Greater Trochanter. tem #

| VX44 | Chest Circumference: 44 cm, 30.75 cm long |
|------|-------------------------------------------|
| VX47 | Chest Circumference: 47 cm, 34.5 cm long  |
| VX51 | Chest Circumference: 51 cm, 38.25 cm long |
| VX54 | Chest Circumference: 54 cm, 44 cm long    |
| VX57 | Chest Circumference: 57 cm, 47.75 cm long |
| VX60 | Chest Circumference: 60 cm, 51.5 cm long  |
| VX64 | Chest Circumference: 64 cm, 55.25 cm long |
| VX67 | Chest Circumference: 67 cm, 59 cm long    |